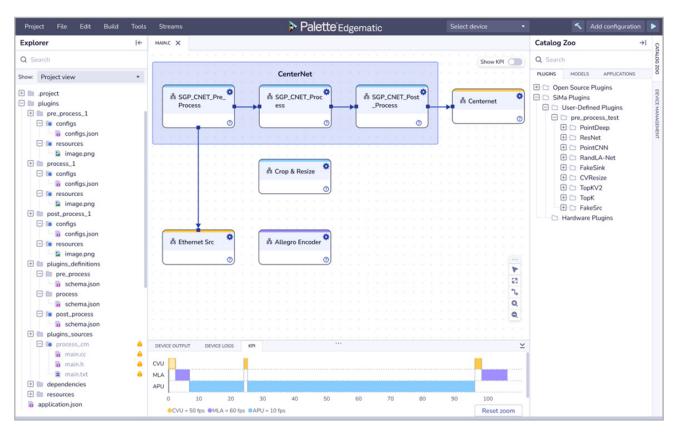

# Palette Edgematic Canvas Highlights

SiMa.ai changes the entire approach to effortless ML edge development by delivering a no code, visual programming tool with Palette Edgematic. Using a canvas to graphically drag and drop models and processing elements provides a developer with a methodology to create a computer vision pipeline in minutes. Using Edgematic users evaluate the extensive SiMa.ai library of ML models and application pipelines with push button compilation and deployment capability. The pipelines are built using the Model Library and pre and post processing plug-ins from the catalog in the associated window in the Edgematic Canvas. This no code capability extends to plug-ins for data source and sinks to run data sets through actual edge devices, evaluating their KPIs, and then modifying and iterating these pipelines without detailed embedded programming.

## **Model Library**

Palette Edgematic provides a reference library of quantized, compiled and optimized models targeting common ML network models. Execute over 40 different models covering object detection, tracking, classification, then evaluate their Key Performance Indicators (KPIs) in minutes on actual silicon.

## **KPI Profiler**

- · Visually analyze multi-core utilization
- · Utilize for efficient pipeline mapping

Palette Edgematic hosted on AWS Cloud. Contact palette@sima.ai for more information.