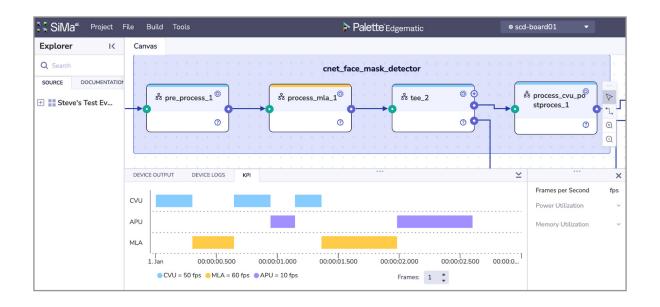

# **Application Library**

Palette provides a reference library of application pipelines targeting common use cases. These include:

- · Face mask detection
- · People tracking
- · Open-pose
- Open-cv-pipeline

## **KPI Profiler**

- · Visually analyze multi-core utilization
- · Utilize for efficient pipeline mapping

Palette Edgematic hosted on AWS Cloud. Contact palette@sima.ai for more information.